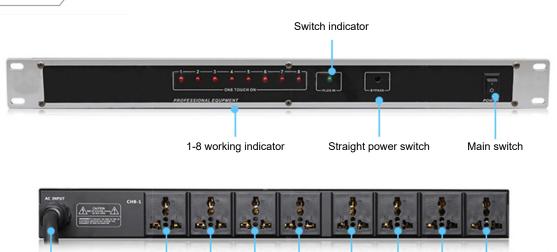

## **Panel description**

5 road

4 road

3 road

2 road

1 road

Power core

8 road

7 road 6 road