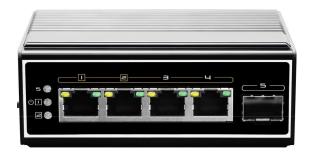

## **AI-6041SPG**

#### 5 ports Industrial full gigabit PoE switch

#### INTRODUCTION

**Acumen Technologies' Al-6041SPG series** a 5-port industrial full gigabit PoE switch that supports up to 2\*10/100/1000M 90W PoE ports, 2\*10/100/1000M 30W PoE ports and 1\*1000M SFP slot; 4\*10/100/1000M ports support PoE+, conforming to IEEE 802.3af/at standard. Al-6041SPG has a high anti-interference ability, the product supports 6KV surge protection, and 6KV contact / 8KV air ESD protection; Al-6041SPG supports Din-rail installation, reliable and durable, and can be used in security network video monitoring, network engineering and other occasions.