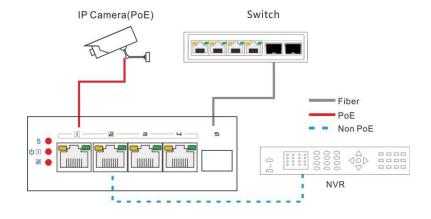

#### INTRODUCTION

**Acumen Technologies' Al-6041SPG series** a 5-port industrial full gigabit PoE switch that supports up to 2\*10/100/1000M 90W PoE ports, 2\*10/100/1000M 30W PoE ports and 1\*1000M SFP slot; 4\*10/100/1000M ports support PoE+, conforming to IEEE 802.3af/at standard. Al-6041SPG has a high anti-interference ability, the product supports 6KV surge protection, and 6KV contact / 8KV air ESD protection; Al-6041SPG supports Din-rail installation, reliable and durable, and can be used in security network video monitoring, network engineering and other occasions.