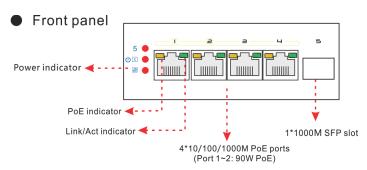

# SPECIFICATIONS

|                                                          | Specifications                                                                                                                |
|----------------------------------------------------------|-------------------------------------------------------------------------------------------------------------------------------|
| Power supply                                             | Powered by power adaptor                                                                                                      |
| Range of voltage                                         | DC 48~57V                                                                                                                     |
| Consumption                                              | Self consumption<5W                                                                                                           |
| Downlink ports                                           | 4x10/100/1000Base-T (IEEE802.3af/at standard) RJ45 port                                                                       |
| Uplink ports                                             | 1x1000Base-X SFP                                                                                                              |
| Relay alarm                                              | 1 channel relay alarm output for power off, ports link down and PoE off                                                       |
| Cable and distance                                       | Use cat5e/6,100m max                                                                                                          |
| Standard                                                 | IEEE802.3, IEEE802.3u, IEEE802.3ab, IEEE802.3z, IEEE802.3x ,IEEE802.3af, IEEE802.3at                                          |
| Switch fabric                                            | 10 Gbps                                                                                                                       |
| Though put                                               | 7.44 Mpps                                                                                                                     |
| Buffer                                                   | 1M                                                                                                                            |
| MAC address table                                        | 8K                                                                                                                            |
| Indicator                                                | Power: 2 *red ; Uplink 5: Green LEDs indicate Link/Act Downlink 1~4: Yellow LED indicate PoE and green LEDs indicate Link/Act |
| Protection                                               | Surge: 6KV, standard: IEC61000-4-5 ESD: 6KV: contact/8KV: air, standard:IEC61000-4-2                                          |
| Working temperature                                      | -30℃~65℃                                                                                                                      |
| Storage temperature                                      | -40℃~85℃                                                                                                                      |
| Humidity                                                 | 0~95%(No condensation)                                                                                                        |
| ${\sf Dimension}({\sf L}{\times}{\sf W}{\times}{\sf H})$ | 99mm×65 mm×50mm                                                                                                               |
| Material                                                 | Aluminium                                                                                                                     |
| Colour                                                   | Black                                                                                                                         |
| Net-weight                                               | 350g                                                                                                                          |