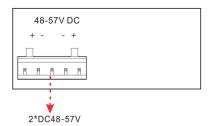

### Left panel

Attention1: This product must be well grounded against lightning, please use better than 20# cable to connect the grounding terminal and ground.

•

# SPECIFICATIONS

|                                                          | Specifications                                                                                                                |
|----------------------------------------------------------|-------------------------------------------------------------------------------------------------------------------------------|
| Power supply                                             | Powered by power adaptor                                                                                                      |
| Range of voltage                                         | DC 48~57V                                                                                                                     |
| Consumption                                              | Self consumption<5W                                                                                                           |
| Downlink ports                                           | 4x10/100/1000Base-T (IEEE802.3af/at standard) RJ45 port                                                                       |
| Uplink ports                                             | 1x1000Base-X SFP                                                                                                              |
| Relay alarm                                              | 1 channel relay alarm output for power off, ports link down and PoE off                                                       |
| Cable and distance                                       | Use cat5e/6,100m max                                                                                                          |
| Standard                                                 | IEEE802.3, IEEE802.3u, IEEE802.3ab, IEEE802.3z, IEEE802.3x ,IEEE802.3af, IEEE802.3at                                          |
| Switch fabric                                            | 10 Gbps                                                                                                                       |
| Though put                                               | 7.44 Mpps                                                                                                                     |
| Buffer                                                   | 1M                                                                                                                            |
| MAC address table                                        | 8K                                                                                                                            |
| Indicator                                                | Power: 2 *red ; Uplink 5: Green LEDs indicate Link/Act Downlink 1~4: Yellow LED indicate PoE and green LEDs indicate Link/Act |
| Protection                                               | Surge: 6KV, standard: IEC61000-4-5 ESD: 6KV: contact/8KV: air, standard:IEC61000-4-2                                          |
| Working temperature                                      | -30℃~65℃                                                                                                                      |
| Storage temperature                                      | -40℃~85℃                                                                                                                      |
| Humidity                                                 | 0~95%(No condensation)                                                                                                        |
| ${\sf Dimension}({\sf L}{\times}{\sf W}{\times}{\sf H})$ | 99mm×65 mm×50mm                                                                                                               |
| Material                                                 | Aluminium                                                                                                                     |
| Colour                                                   | Black                                                                                                                         |
| Net-weight                                               | 350g                                                                                                                          |