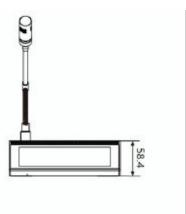

#### DIMENSION

## **SPECIFICATIONS**

| Model                     | AI-IP1030PM                             |
|---------------------------|-----------------------------------------|
| Power Supply              | DC 12V, 2A                              |
| Standby Power Consumption | ≤10W                                    |
| Audio Codec               | MP3, PCM, ADPCM                         |
| Audio Sampling & Bit Rate | 8kHz-48.1kHz, 16 bit, 8kbps-320kbps     |
| Built-in Speaker          | 5W, 4Ω                                  |
| Signal to Noise Ratio     | >82dB                                   |
| Frequency Response        | 48Hz-8KHz                               |
| Network Interface         | 10BASE-T/100BASE-TX RJ45                |
| Network Protocol          | TCP/IP, UDP, ARP, ICMP, IGMP, HTTP, SIP |
| Volume                    | microphone, background voice            |
| Display Screen            | 7" (1280x800); Capacitive Touch Screen  |
| CPU                       | 4-core ARM                              |
| RAM                       | 1 GB                                    |
| WIFI                      | 2.4 GB                                  |
| Operating System          | Android 5.1                             |
| Audio Interface           | 2 Audio in, 1 Audio out, 1 USB 2.0      |
| Operating Temperature     | 0°C~+45°C(32°F~113°F)                   |
| Operating Humidity        | ≤90% RH non-condensing                  |
| Front Panel Material      | Steel                                   |
| Housing Material          | ABS/Aluminum                            |
| Colour                    | Black                                   |
| Dimension                 | 183.9x169x58.4mm                        |
| Weight                    | 0.75Kg                                  |