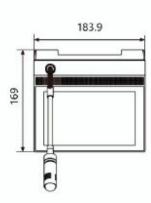

#### DIMENSION

## **SPECIFICATIONS**

| Model                     | AI-IP1030PM                             |
|---------------------------|-----------------------------------------|
| Power Supply              | DC 12V, 2A                              |
| Standby Power Consumption | ≤10W                                    |
| Audio Codec               | MP3, PCM, ADPCM                         |
| Audio Sampling & Bit Rate | 8kHz-48.1kHz, 16 bit, 8kbps-320kbps     |
| Built-in Speaker          | 5W, 4Ω                                  |
| Signal to Noise Ratio     | >82dB                                   |
| Frequency Response        | 48Hz-8KHz                               |
| Network Interface         | 10BASE-T/100BASE-TX RJ45                |
| Network Protocol          | TCP/IP, UDP, ARP, ICMP, IGMP, HTTP, SIP |
| Volume                    | microphone, background voice            |
| Display Screen            | 7" (1280x800); Capacitive Touch Screen  |
| CPU                       | 4-core ARM                              |
| RAM                       | 1 GB                                    |
| WIFI                      | 2.4 GB                                  |
| Operating System          | Android 5.1                             |
| Audio Interface           | 2 Audio in, 1 Audio out, 1 USB 2.0      |
| Operating Temperature     | 0°C~+45°C(32°F~113°F)                   |
| Operating Humidity        | ≤90% RH non-condensing                  |
| Front Panel Material      | Steel                                   |
| Housing Material          | ABS/Aluminum                            |
| Colour                    | Black                                   |
| Dimension                 | 183.9x169x58.4mm                        |
| Weight                    | 0.75Kg                                  |