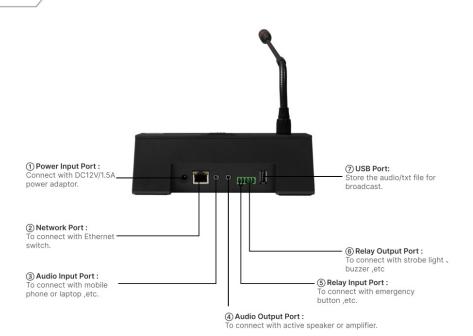

| 1 GB                                    |
| WIFI                      | 2.4 GB                                  |
| Operating System          | Android 5.1                             |
| Audio Interface           | 2 Audio in, 1 Audio out, 1 USB 2.0      |
| Operating Temperature     | 0°C~+45°C(32°F~113°F)                   |
| Operating Humidity        | ≤90% RH non-condensing                  |
| Front Panel Material      | Steel                                   |
| Housing Material          | ABS/Aluminum                            |
| Colour                    | Black                                   |
| Dimension                 | 183.9x169x58.4mm                        |
| Weight                    | 0.75Kg                                  |

## **REAR PANEL**