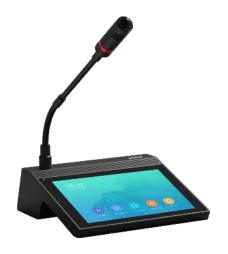

### Introduction

The AI-IP1030PM is a IP Based Paging Microphone with Touch Screen. It is a network high-fidelity audio intercom paging microphone based on TCP/IP, SIP, UDP and other transmission protocols. It can carry out control, paging, and intercom functions. It possesses the high stability of conventional paging stations, steady and dependable operation, and low failure rate characteristics. Intelligent control lies at the basis of the architecture for signal digital transmission.

#### **KEYFEATURE**

**(** 

- ▶ 7" high-dfinition display with 800x1280 resolution
- Capacitive touch screen
- Built-in digital audio processor, full duplex and hands-free audio intercom
- Support of initiating and receiving call without server relies
- Supports file, pre-recorded, and TTS broadcasting to specfic zones or terminals
- Support standard SIP protocol for easy integration with mainstream SIP PBX(Yeastar, Asterisk, Cisco etc) Support online viewing of the working status of other terminals
- ▶ Support self-dfined ringtone of incoming call and broadcast
- Support incoming/outgoing call record and query function