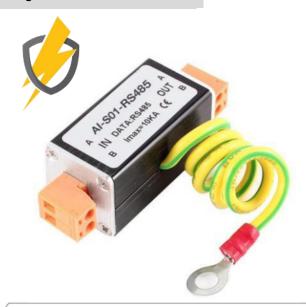

## **AI S01-RS485**

## **Lightning Arrester waterproof Surge Protector CCTV Camera**

## **Product Description**

Installation and maintenance:

In means the input end while out means the output end; the input end is connected with the transmission line while output end is connected with the equipment.

A protection device is connected at the equipment end of signal output source and input end of protected equipment in a serial manner.

The earthing guide wire is connected with the earthing busbar or lightning-proof system reliably.

Special maintenance is not needed for the protection device; please replace immediately in case of damage by high voltage or lightning.

- ▶ It is applicable to protect video signal, power supply signal, telephone and network signal
- ▶ It is applicable to protect the data signal in the intelligent control system and DDN special line (such as RS485 signal)
- ▶ Function Protection: Data Lightning Protector Device
- ▶ Relay controlled output maximum withstand single power / total power (reactive power): 5000W / 8000W maximum withstand reactive power
- Material: Aluminium Alloy
- ► Insert Loss: 0.3dB
- ► Response Time: <0.5ns
- ▶ Working Temperature: -60 degree +190 degree
- Max Discharge Current: 10KA
- Ground Electrical resistance value: 5Ω
- ▶ Dimension: 48\*25\*25mm
- Work Voltage: 5V
- Limited voltage: 8.8V